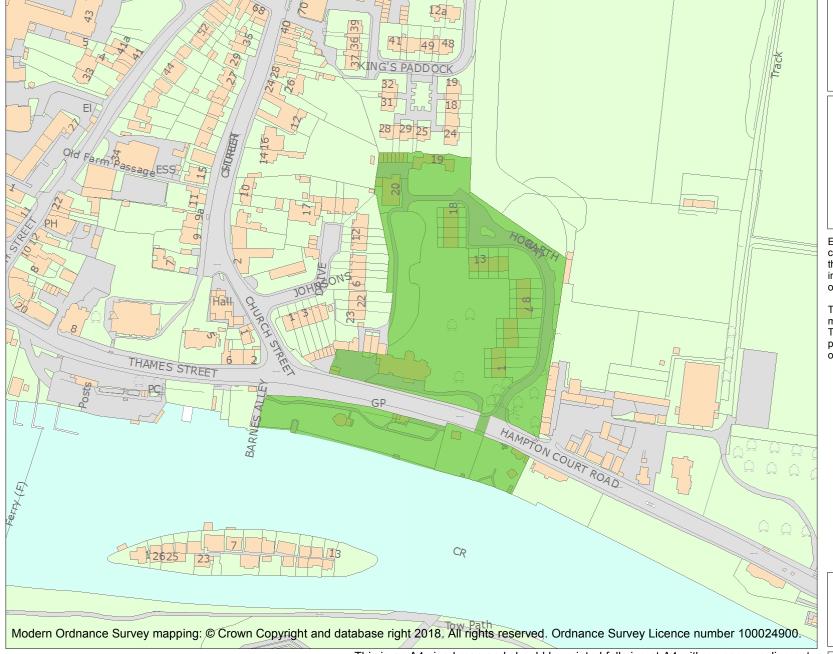

This is an A4 sized map and should be printed full size at A4 with no page scaling set.

Name: GARRICK'S VILLA

Heritage Category:

Park and Garden

1000805

List Entry No :

Grade:

County: Greater London Authority

District: Richmond upon Thames

Parish: Non Civil Parish

Each official record of a registered garden or other land contains a map. The map here has been translated from the official map and that process may have introduced inaccuracies. Copies of maps that form part of the official record can be obtained from Historic England.

This map was delivered electronically and when printed may not be to scale and may be subject to distortions. The map and grid references are for identification purposes only and must be read in conjunction with other information in the record.

**List Entry NGR:** TQ 14238 69414

**Map Scale:** 1:2500

Print Date: 17 May 2024

HistoricEngland.org.uk